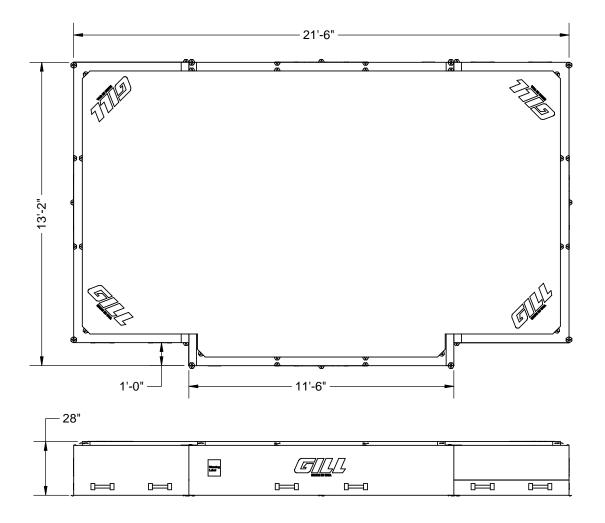

| ITEM NO. | DESCRIPTION              | SIZE             | CASING # | FOAM #   | QTY. |
|----------|--------------------------|------------------|----------|----------|------|
| 1        | Middle Base Section      | 79" x 138" x 26" | PITS6011 | FOAM6011 | 2    |
| 2        | Outer Base Section       | 60" x 146" x 26" | PITS6012 | FOAM6012 | 2    |
| 3        | Top Pad                  |                  | PITS701  | FOAM701  | 1    |
| 4        | Velcro Strap, Maximus HJ | 143" x 9"        | PITS105  |          | 2    |
| 5        | Aluminum Karabiner       |                  | N1003    |          | 16   |