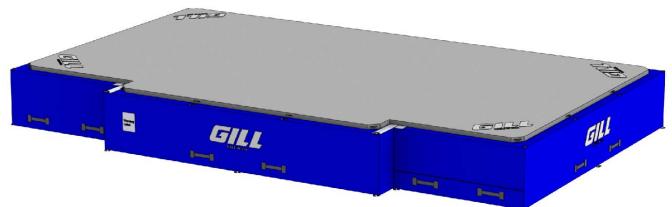

Meets High School, NCAA, and IAAF specifications.

Stock color is royal blue vinyl with gray mesh. Custom colors available. Additional lead times apply.

 $\begin{array}{l} Copyright @ 2011 \ by \ Gill \ Athletics. \\ All \ rights \ reserved. \end{array}$ 