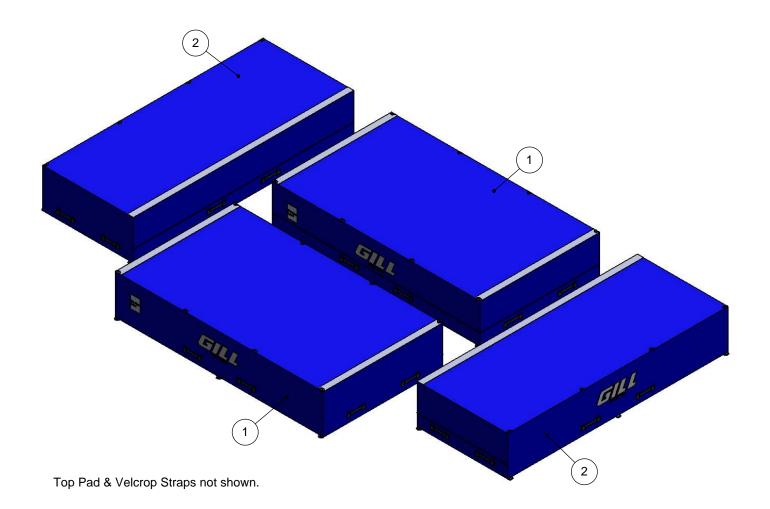

| ITEM NO. | DESCRIPTION              | SIZE             | CASING # | FOAM #   | QTY. |
|----------|--------------------------|------------------|----------|----------|------|
| 1        | Middle Base Section      | 79" x 138" x 26" | PITS6011 | FOAM6011 | 2    |
| 2        | Outer Base Section       | 60" x 146" x 26" | PITS6012 | FOAM6012 | 2    |
| 3        | Top Pad                  |                  | PITS701  | FOAM701  | 1    |
| 4        | Velcro Strap, Maximus HJ | 143" x 9"        | PITS105  |          | 2    |
| 5        | Aluminum Karabiner       |                  | N1003    |          | 16   |